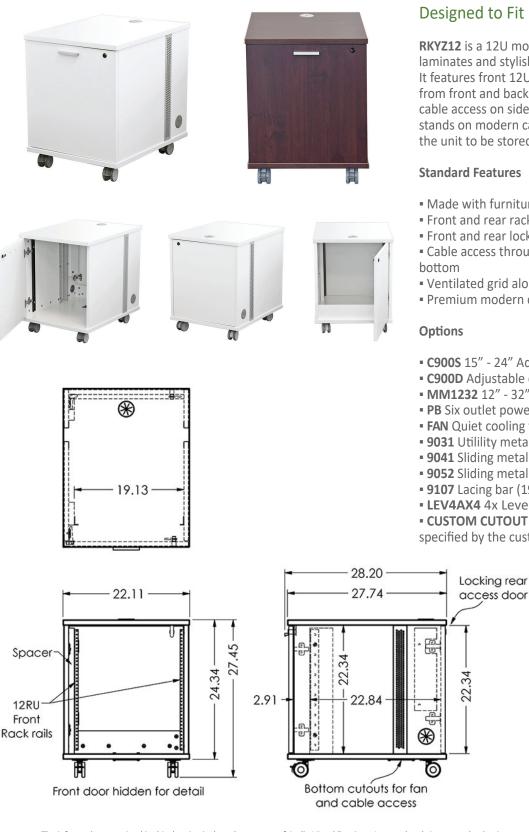

## **RKYZ12** 12U Mobile Rack

## Designed to Fit Under Tables

**RKYZ12** is a 12U mobile rack made with furniture grade laminates and stylish aluminum side grills panels. It features front 12U rack rails for equipment storage accessible from front and back with front and rear locking doors. It offers cable access on sides, top and bottom through grommets and it stands on modern casters (front two lock). Rack height allows the unit to be stored under tables & desks with easy access.

## **Standard Features**

- Made with furniture grade laminates
- Front and rear rack unit with 12U for equipment storage
- Front and rear locking door
- Cable access through grommets on both sides, top and
- Ventilated grid along the side panels and bottom grill plate
- Premium modern casters
- C900S 15" 24" Adjustable single monitor arm
- C900D Adjustable dual monitor arm
- MM1232 12" 32" Monitor mount
- PB Six outlet power bar with 10 ft. cord
- FAN Quiet cooling fan (back top panel)
- 9031 Utilility metal shelf
- 9041 Sliding metal shelf (Rear rack rails required)
- 9052 Sliding metal drawer
- 9107 Lacing bar (19" long)
- LEV4AX4 4x Levelers for non-mobile applications
- **CUSTOM CUTOUT** Cutouts for electronics or other items specified by the customer